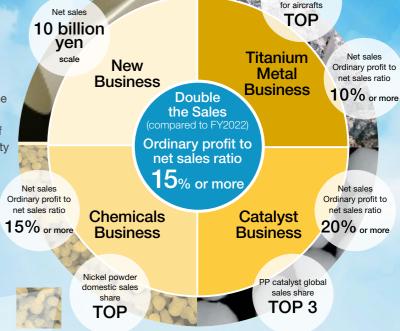

## Vision for 2030

Global sales share of titanium sponge

Create advanced materials and technologies, become a highly profitable company that is flexible to environmental changes, and contribute to the development of a highly recycling-oriented society

362

1,070

(Target)

.200

832 (Forecast) Net sales (compared to FY2022) Ordinary profit to net sales ratio (ROS)

Approximately

2 times 15% or more

|                 | FY2030              |
|-----------------|---------------------|
| Net sales       | 170 billion yen     |
| Ordinary profit | 25 billion yen      |
| ROS             | 15% or more         |
| ROE             | 10% or more         |
| ROIC            | 10% or more         |
| D/E ratio       | Less than 1.0 times |
|                 |                     |